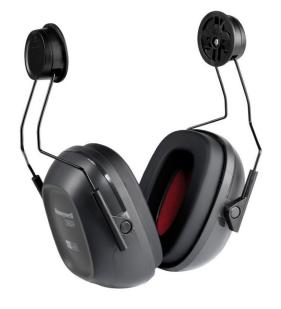

## Howard Leight VeriShield Helmet Mounted Earmuff

**Brand:**Howard Leight

**Code:** C6695

\$37.40 \$29.95 +GST\$43.01 \$34.44 incl. GST

## Description

Howard Leight VeriShield Helmet Mounted Earmuff

- Class 5 hearing protection
- Ear cups snap in place during use and swing back when not required
- Ear cups work with a wide range of hard hats
- Set of adaptors included
- Snap-in ear cushions make replacement quick and easy