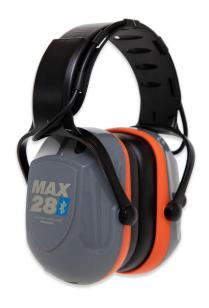

## Esko Max28 Bluetooth Earmuff

**Brand:**ESKO **Code:** C2417

\$91.25 +GST \$104.94 incl. GST

## Description

Esko Max28 Bluetooth Earmuff

## Features & benefits

- Stream 4.0 Bluetooth hearing protector
- Protect your hearing whilst enjoying music streamed from your favorite device. Designed with a professional built-in headphone speaker so you can also make and receive phone calls.
- Simple Bluetooth pairing and disconnection
- Easy-to-use side mounted controls
- Make and receive phone calls via connected phone
- AUX input allows connection to the external devices
- Tested to AS/NZ 1270:2002, SLC80 28dB, Class 5
- Communication time approx 8 hours
- 3.5mm Audio Cable + USB Charging cable
- Instruction Manual