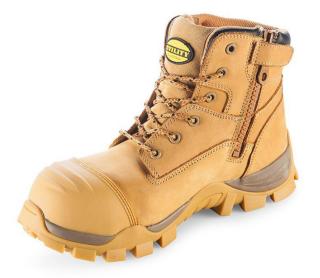

## Diadora Craze Lace-Up Safety Boot Wheat (Wide)

Brand:Diadora \$181.90+GST

Options

| Code     | Description | Price    |
|----------|-------------|----------|
| C6006-7  | 7           | \$181.90 |
| C6006-9  | 9           | \$181.90 |
| C6006-12 | 12          | \$181.90 |
| C6006-14 | 14          | \$181.90 |
| C6006-13 | 13          | \$181.90 |
| C6006-10 | 10          | \$181.90 |
| C6006-11 | 11          | \$181.90 |
| C6006-8  | 8           | \$181.90 |

## Description

Diadora Craze Lace-Up Safety Boot Wheat (Wide)

The Craze Wide is specifically designed for wider feet. Craze Wide is built around an all new last, contoured to accommodate even widest feet. Toebox, instep girth, safety cap and outsole have all been expanded. On hot days or after many hours standing, your feet will spread noticeably. Our special forefoot design eliminates lateral compression at the widest point. Composite Toe safety boot.