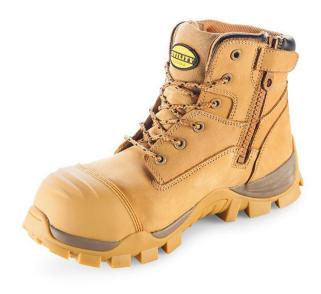

## Diadora Craze Lace-Up Safety Boot Wheat (Wide)

Brand:Diadora \$181.90+GST

## **Description**

Diadora Craze Lace-Up Safety Boot Wheat (Wide)

The Craze Wide is specifically designed for wider feet. Craze Wide is built around an all new last, contoured to accommodate even widest feet. Toebox, instep girth, safety cap and outsole have all been expanded. On hot days or after many hours standing, your feet will spread noticeably. Our special forefoot design eliminates lateral compression at the widest point. Composite Toe safety boot.