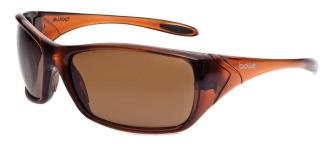

## **Bolle Voodoo Brown Polarised Safety Glasses**

Brand:Bolle Code: C6568

\$101.10 +GST \$116.27 incl. GST

## Description

Bolle Voodoo Brown Polarised Safety Glasses

Combining style and protection

- Side shields
- Non-slip bridge
- Non-slip temples
- Polarised brown lens
- Anti-scratch/anti-fog coated lens