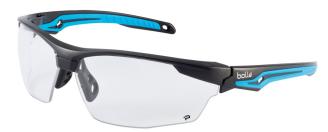

## Bolle Tryon Clear Safety Glasses

Brand:Bolle Code: C6561-1

\$23.40 +GST \$26.91 incl. GST

## Description

Bolle Tryon Clear Safety Glasses

Ultra wrap-around fit, sporty design, co-injected temples with 160°FLEX technology, adjustable non-slip bridge, PLATINUM® coating. TRYON is the perfect combination of style, innovation and absolute protection.

- Wrap-around frame
- Platinum coating
- Co-injected temples
- Non-slip adjustable bridge
- Anti-scratch/anti-fog coated lens