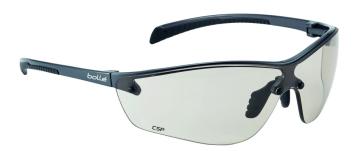

## Bolle Silium+ CSP Safety Glasses

Brand:Bolle Code: C6559

\$30.15 +GST \$34.67 incl. GST

## Description

Bolle Silium+ CSP Safety Glasses

The pure lines of Silium combine technology, ergonomics and style.

- Adjustable non-slip bridge
- Ultra lightweight frame
- All round vision
- Platinum coating high performance anti-fog/anti-scratch coating
- Certified to AS/NZS 1337.1:2010 Medium Impact