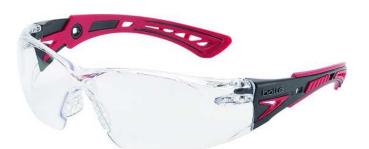

## **Bolle Rush+ Safety** Glasses

Brand:Bolle \$25.65+GST

## Description

Bolle Rush+ Safety Glasses

Panoramic and sporty

Bolle Rush+ has an ultra-sporty design with its ultra-flexible, co-injected and customisable temples.

- Upper protection
- Non-slip adjustable bridge
- Platinum<sup>®</sup> coating
- Co-injected ultra-flexible temples
- Two-coloured temples depending on version