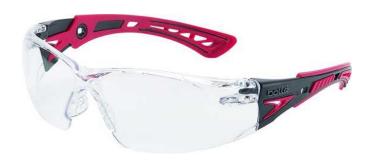

## **Bolle Rush+ Safety Glasses**

**Brand:**Bolle

\$25.65+GST

## **Description**

Bolle Rush+ Safety Glasses

Panoramic and sporty

Bolle Rush+ has an ultra-sporty design with its ultra-flexible, co-injected and customisable temples.

- Upper protection
- Non-slip adjustable bridge
- Platinum® coating
- Co-injected ultra-flexible temples
- Two-coloured temples depending on version