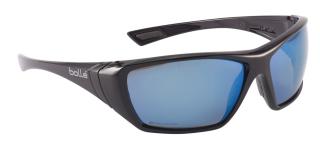

## **Bolle Hustler Safety Glasses**

**Brand:**Bolle

## **Options**

|  | Code  | Description           | Price    |
|--|-------|-----------------------|----------|
|  | C6549 | Smoke                 | \$39.10  |
|  | C6550 | Blue Mirror Polarised | \$108.60 |

## Description

**Bolle Hustler Safety Glasses** 

Combining style with protection.

Available in smoke lens or blue flash polarised version.

Water-repellent, the blue flash polarised version repels heat, providing optimum protection and reducing glare.