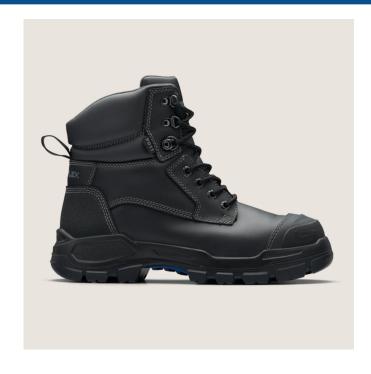

## **Blundstone Style 9011 Rotoflex Safety Boot**

**Brand:**Blundstone \$253.50+GST

## **Description**

Blundstone Style 9011 Rotoflex Safety Boot

The successor to the popular Blundstone 991.

- Black water-resistant leather upper safety boot—150mm height
- Seven rows of lacing hardware, including lace locking device
- Laces are manufactured from recycled PET
- Lining made from recycled PET offers moisture wicking and long lasting performance
- Heavy Duty TPU moulded toe guard designed for superior leather protection
- GripTek®XHD Sole biomechanically engineered rubber (PUR) outsole designed for optimum grip and stability
  - ∘ Heat resistant to 300°C
  - Fuel oil resistant