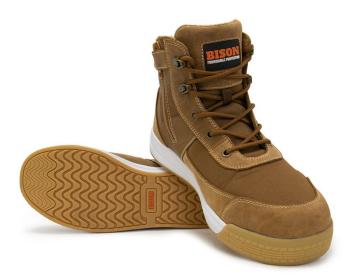

# Bison Dune Boot Lace-Up/Zip Brown

Brand:Bison \$173.90+GST

## Description

Bison Dune Boot Lace-Up/Zip Brown

- Breathable, synthetic and leather upper with ergonomic zip and lace combination
- Nitrile rubber sole with best SRC slip rating
- EVA midsole: lighter, more flexible and better impact absorbtion
- Wide fitting last
- Innovative self venting footbed base SDVS (Self Dispersing Venting System) and breathable lining, combine to enhance heat dispersion and reduce moisture
- Moulded footbed compound, with athletic arch support, provides compression resistant cushioning and improved support
- Additional toe guard helps extend the life of the boots
- Non-marking sole
- Steel toe cap