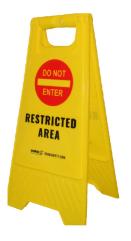

## A-Frame Do Not Enter Restricted Area Floor Sign

Brand:ESKO Code: C1678

\$20.10 +GST \$23.12 incl. GST

## Description

A-Frame Do Not Enter Restricted Area Floor Sign

- A must for cleaners and tradespeople working in malls, commercial buildings and schools
- Folds down for easy storage on carts and moving between work areas
- Avoids injury risk and liability in public areas
- Heavy duty A-frame construction
- Yellow for clear visibility
- 610mm height