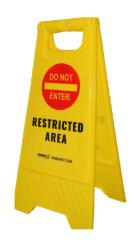

## A-Frame Do Not Enter Restricted Area Floor Sign

**Brand:**ESKO **Code:** C1678

\$20.10 +GST \$23.12 incl. GST

## Description

A-Frame Do Not Enter Restricted Area Floor Sign

- A must for cleaners and tradespeople working in malls, commercial buildings and schools
- Folds down for easy storage on carts and moving between work areas
- · Avoids injury risk and liability in public areas
- Heavy duty A-frame construction
- Yellow for clear visibility
- 610mm height