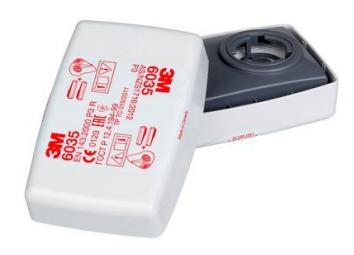

## 3M Particulate Filter 6035 P2/P3

Brand:3M Code: C2332

\$61.45 +GST \$70.67 incl. GST

## Description

3M Particulate Filter 6035 P2/P3

High level P3 filtration when used with the 3m Full Face Respirator or P2 protection when worn on the 3M Half Face Respirator.

- Common Applications/Hazards:
  - For protection against certain particles, dusts, mists and fumes such as sanding, grinding, cutting, drilling metal, masonry, wood and concrete
  - o Carrying out lead or mould remediation
  - Also for certain asbestos tasks (refer to Government guidelines)
  - o Ideal if requiring a protective casing to deflect sparks, splashes or to wipe down
- Solid top design reduces the chance of premature caking, clogging, or soiling with dirt, grime, water or dust
- Suitable for use with 3M<sup>™</sup> Half Face Respirators 6000 / 6500QL / 7500 Series and 3M<sup>™</sup> Full Face Respirators 6000 Series