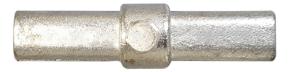

## Mini Mobile / Easy Rail Locking/Joining Spigot

Brand:Easy Access Code: C2670

\$21.55 +GST \$24.78 incl. GST

## Description

Mini Mobile locking/joining spigot to join full end frames together vertically.

Also suits Easy Rail roof edge protection system to join 48mm tube.