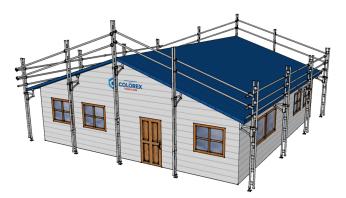

# Easyrail Ultimate Pack -Full House Lot 44 Meters

Brand:Easyrail Code: C5353

\$12,225.00 +GST \$14,058.75 incl. GST

## Description

Easyrail Ultimate Pack - Full House Lot 44 Meters

#### Features & Benefits

- Easyrail roof edge protection is available in 4 standard post heights. These are 1m, 2m, 3m and 4m. These posts can be joined using the joining spigot to reach higher.
- For installation the cantilever bracket simply slides up the posts and is tightened under the eaves.
- Using couplers and aluminium tube the horizontal rails are easily and quickly attached to the posts.
- Easyrail is the ultimate safe solution for any low level roof edge protection application you may have.

#### **Pack Includes**

- 14 x 4.0m Aluminium Trusses
- 6 x 2.0m Aluminium Truss
- 20 x 6.0m Lengths Aluminium Tube
- 14 x 0.30m Cantilever Brackets
- 14 x Adjustable Base Plates
- 24 x Fixed Scaffold Couplers
- 20 x Swivel Scaffold Couplers
- 18 x Joining Spigots