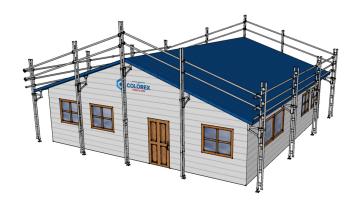

# Easyrail Ultimate Pack - Full House Lot 44 Meters

Brand:Easyrail Code: C5353

\$12,225.00 +GST \$14,058.75 incl. GST

### Description

Easyrail Ultimate Pack - Full House Lot 44 Meters

#### Features & Benefits

- Easyrail roof edge protection is available in 4 standard post heights. These are 1m, 2m, 3m and 4m. These posts can be joined using the joining spigot to reach higher.
- For installation the cantilever bracket simply slides up the posts and is tightened under the eaves.
- Using couplers and aluminium tube the horizontal rails are easily and quickly attached to the posts.
- Easyrail is the ultimate safe solution for any low level roof edge protection application you may have.

#### **Pack Includes**

- 14 x 4.0m Aluminium Trusses
- 6 x 2.0m Aluminium Truss
- 20 x 6.0m Lengths Aluminium Tube
- 14 x 0.30m Cantilever Brackets
- 14 x Adjustable Base Plates
- 24 x Fixed Scaffold Couplers
- 20 x Swivel Scaffold Couplers
- 18 x Joining Spigots