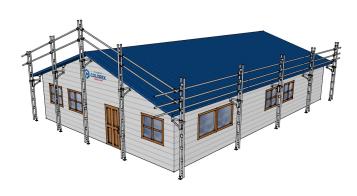

## Easyrail Tradies Pack - 18.0m Plus Gable End Edge Protection

**Brand:**Easyrail **Code:** C5352

\$7,645.00 +GST \$8,791.75 incl. GST

## **Description**

Easyrail Tradies Pack - 18.0m Plus Gable End Edge Protection

## **Features & Benefits**

- Easyrail roof edge protection is available in 4 standard post heights. These are 1m, 2m, 3m and 4m. These posts can be joined using the joining spigot to reach higher.
- For installation the cantilever bracket simply slides up the posts and is tightened under the eaves.
- Using couplers and aluminium tube the horizontal rails are easily and quickly attached to the posts.
- Easyrail is the ultimate safe solution for any low level roof edge protection application you may have.

## **Pack Includes**

- 9 x 4.0m Aluminium Trusses
- 1 x 2.0m Aluminium Truss
- 2 x 1.0m Aluminium Truss
- 13 x 6.0m Lengths Aluminium Tube
- 9 x 0.30m Cantilever Brackets
- 9 x Adjustable Base Plates
- 10 x Fixed Scaffold Couplers
- 15 x Swivel Scaffold Couplers
- 12 x Joining Spigots