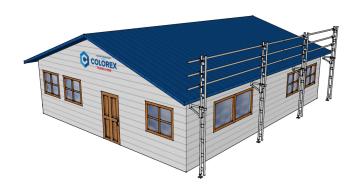

## Easyrail Starter Pack - 12.0m Straight Edge Protection

Brand:Easyrail Code: C5351

\$3,195.00 +GST \$3,674.25 incl. GST

## Description

Easyrail Starter Pack - 12.0m Straight Edge Protection

## Features & Benefits

- Easyrail roof edge protection is available in 4 standard post heights. These are 1m, 2m, 3m and 4m. These posts can be joined using the joining spigot to reach higher.
- For installation the cantilever bracket simply slides up the posts and is tightened under the eaves.
- Using couplers and aluminium tube the horizontal rails are easily and quickly attached to the posts.
- Easyrail is the ultimate safe solution for any low level roof edge protection application you may have.

## **Pack Includes**

- 4 x 4.0m Aluminium Trusses
- 6 x 6.0m Lengths Aluminium Tube
- 4 x 0.30m Cantilever Brackets
- 4 x Adjustable Base Plates
- 12 x Fixed Scaffold Couplers
- 3 x Joining Spigots

Complies to AS/NZS 4994: 2009