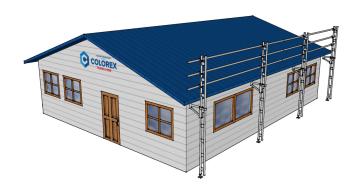

## Easyrail Starter Pack - 12.0m Straight Edge Protection

Brand:Easyrail Code: C5351

\$3,195.00 +GST \$3,674.25 incl. GST

## Description

Easyrail Starter Pack - 12.0m Straight Edge Protection

## Features & Benefits

- Easyrail roof edge protection is available in 4 standard post heights. These are 1m, 2m, 3m and 4m. These posts can be joined using the joining spigot to reach higher.
- For installation the cantilever bracket simply slides up the posts and is tightened under the eaves.
- Using couplers and aluminium tube the horizontal rails are easily and quickly attached to the posts.
- Easyrail is the ultimate safe solution for any low level roof edge protection application you may have.

## **Pack Includes**

- 4 x 4.0m Aluminium Trusses
- 6 x 6.0m Lengths Aluminium Tube
- 4 x 0.30m Cantilever Brackets
- 4 x Adjustable Base Plates
- 12 x Fixed Scaffold Couplers
- 3 x Joining Spigots

Complies to AS/NZS 4994: 2009