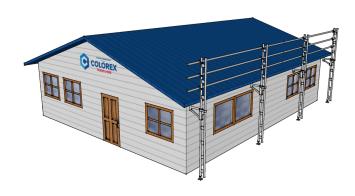

## Easyrail Starter Pack - 12.0m Straight Edge Protection

Brand: Easyrail Code: C5351

\$3,195.00 +GST \$3,674.25 incl. GST

## Description

Easyrail Starter Pack - 12.0m Straight Edge Protection

## Features & Benefits

- Easyrail roof edge protection is available in 4 standard post heights. These are 1m, 2m, 3m and 4m. These posts can be joined using the joining spigot to reach higher.
- For installation the cantilever bracket simply slides up the posts and is tightened under the eaves.
- Using couplers and aluminium tube the horizontal rails are easily and quickly attached to the posts.
- Easyrail is the ultimate safe solution for any low level roof edge protection application you may have.

## **Pack Includes**

- 4 x 4.0m Aluminium Trusses
- 6 x 6.0m Lengths Aluminium Tube
- 4 x 0.30m Cantilever Brackets
- 4 x Adjustable Base Plates
- 12 x Fixed Scaffold Couplers
- 3 x Joining Spigots

Complies to AS/NZS 4994: 2009