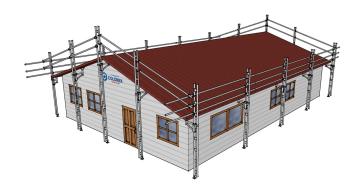

# Easyrail Pack E - Full House Lot 52m Edge Protection

Brand: Easyrail Code: C5358

\$13,995.00 +GST \$16,094.25 incl.

## Description

Easyrail Pack E - Full House Lot 52m Edge Protection

### Features & Benefits

- Easyrail roof edge protection is available in 4 standard post heights. These are 1m, 2m, 3m and 4m. These posts can be joined using the joining spigot to reach higher.
- For installation the cantilever bracket simply slides up the posts and is tightened under the eaves.
- Using couplers and aluminium tube the horizontal rails are easily and quickly attached to the posts.
- Easyrail is the ultimate safe solution for any low level roof edge protection application you may have.

### **Pack Includes**

- 16 x 4.0m Aluminium Trusses
- 6 x 2.0m Aluminium Truss
- 26 x 6.0m Lengths Aluminium Tube
- 16 x 0.30m Cantilever Brackets
- 16 x Adjustable Base Plates
- 38 x Fixed Scaffold Couplers
- 16 x Swivel Scaffold Couplers
- 24 x Joining Spigots