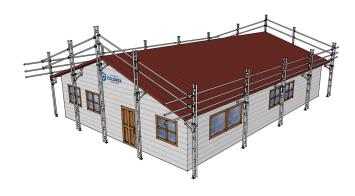

# Easyrail Pack E - Full House Lot 52m Edge Protection

Brand: Easyrail Code: C5358

\$13,995.00 +GST \$16,094.25 incl.

## Description

Easyrail Pack E - Full House Lot 52m Edge Protection

### Features & Benefits

- Easyrail roof edge protection is available in 4 standard post heights. These are 1m, 2m, 3m and 4m. These posts can be joined using the joining spigot to reach higher.
- For installation the cantilever bracket simply slides up the posts and is tightened under the eaves.
- Using couplers and aluminium tube the horizontal rails are easily and quickly attached to the posts.
- Easyrail is the ultimate safe solution for any low level roof edge protection application you may have.

### **Pack Includes**

- 16 x 4.0m Aluminium Trusses
- 6 x 2.0m Aluminium Truss
- 26 x 6.0m Lengths Aluminium Tube
- 16 x 0.30m Cantilever Brackets
- 16 x Adjustable Base Plates
- 38 x Fixed Scaffold Couplers
- 16 x Swivel Scaffold Couplers
- 24 x Joining Spigots