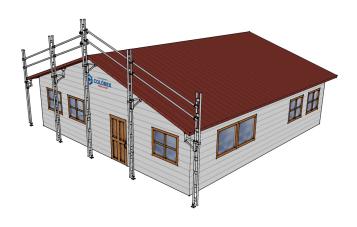

# Easyrail Pack D - Gable End Only 12m Edge Protection

**Brand:**Easyrail **Code:** C5357

\$3,879.00 +GST \$4,460.85 incl. GST

## Description

Easyrail Pack D - Gable End Only 12m Edge Protection

#### Features & Benefits

- Easyrail roof edge protection is available in 4 standard post heights. These are 1m, 2m, 3m and 4m. These posts can be joined using the joining spigot to reach higher.
- For installation the cantilever bracket simply slides up the posts and is tightened under the eaves.
- Using couplers and aluminium tube the horizontal rails are easily and quickly attached to the posts.
- Easyrail is the ultimate safe solution for any low level roof edge protection application you may have.

#### **Pack Includes**

- 5 x 4.0m Aluminium Trusses
- 1 x 2.0m Aluminium Truss
- 1 x 1.0m Aluminium Truss
- 4 x 6.0m Lengths Aluminium Tube
- 5 x 0.30m Cantilever Brackets
- 5 x Adjustable Base Plates
- 12 x Swivel Scaffold Couplers
- 6 x Joining Spigots