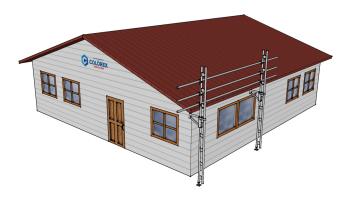

# Easyrail Pack C - 6m of Straight Edge Protection

Brand:Easyrail Code: C5356

\$1,595.00 +GST \$1,834.25 incl. GST

### Description

Easyrail Pack C - 6m of Straight Edge Protection

#### Features & Benefits

- Easyrail roof edge protection is available in 4 standard post heights. These are 1m, 2m, 3m and 4m. These posts can be joined using the joining spigot to reach higher.
- For installation the cantilever bracket simply slides up the posts and is tightened under the eaves.
- Using couplers and aluminium tube the horizontal rails are easily and quickly attached to the posts.
- Easyrail is the ultimate safe solution for any low level roof edge protection application you may have.

#### **Pack Includes**

- 2 x 4.0m Aluminium Trusses
- 3 x 6.0m Lengths Aluminium Tube
- 2 x 0.30m Cantilever Brackets
- 2 x Adjustable Base Plates
- 6 x Fixed Scaffold Couplers

Complies to AS/NZS 4994 : 2009