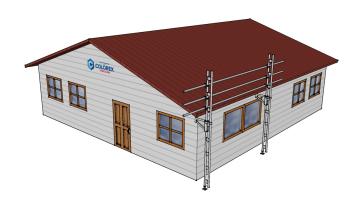

## **Easyrail Pack C - 6m of Straight Edge Protection**

Brand:Easyrail Code: C5356

\$1,595.00 +GST \$1,834.25 incl. GST

## **Description**

Easyrail Pack C - 6m of Straight Edge Protection

## Features & Benefits

- Easyrail roof edge protection is available in 4 standard post heights. These are 1m, 2m, 3m and 4m. These posts can be joined using the joining spigot to reach higher.
- For installation the cantilever bracket simply slides up the posts and is tightened under the eaves.
- Using couplers and aluminium tube the horizontal rails are easily and quickly attached to the posts.
- Easyrail is the ultimate safe solution for any low level roof edge protection application you may have.

## **Pack Includes**

- 2 x 4.0m Aluminium Trusses
- 3 x 6.0m Lengths Aluminium Tube
- 2 x 0.30m Cantilever Brackets
- 2 x Adjustable Base Plates
- 6 x Fixed Scaffold Couplers

Complies to AS/NZS 4994: 2009