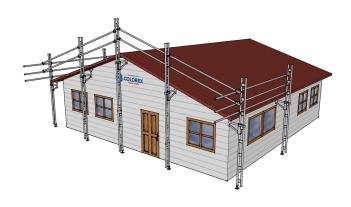

## Easyrail Pack B - Full Gable End Plus 12.0m of Straight Edge Protection

Brand:Easyrail Code: C5355

\$6,595.00 +GST \$7,584.25 incl. GST

## Description

Easyrail Pack B - Full Gable End Plus 12.0m of Straight Edge Protection

## **Features & Benefits**

- Easyrail roof edge protection is available in 4 standard post heights. These are 1m, 2m, 3m and 4m. These posts can be joined using the joining spigot to reach higher.
- For installation the cantilever bracket simply slides up the posts and is tightened under the eaves.
- Using couplers and aluminium tube the horizontal rails are easily and quickly attached to the posts.
- Easyrail is the ultimate safe solution for any low level roof edge protection application you may have.

## **Pack Includes**

- 8 x 4.0m Aluminium Trusses
- 1 x 2.0m Aluminium Truss
- 2 x 1.0m Aluminium Truss
- 10 x 6.0m Lengths Aluminium Tube
- 8 x 0.30m Cantilever Brackets
- 8 x Adjustable Base Plates
- 15 x Fixed Scaffold Couplers
- 12 x Swivel Scaffold Couplers
- 6 x Joining Spigots