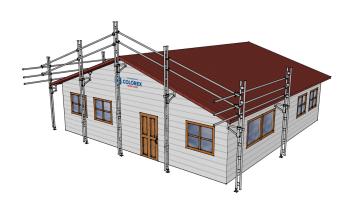

## Easyrail Pack B - Full Gable End Plus 12.0m of Straight Edge Protection

**Brand:**Easyrail **Code:** C5355

\$6,595.00 +GST \$7,584.25 incl. GST

## Description

Easyrail Pack B - Full Gable End Plus 12.0m of Straight Edge Protection

## Features & Benefits

- Easyrail roof edge protection is available in 4 standard post heights. These are 1m, 2m, 3m and 4m. These posts can be joined using the joining spigot to reach higher.
- For installation the cantilever bracket simply slides up the posts and is tightened under the eaves.
- Using couplers and aluminium tube the horizontal rails are easily and quickly attached to the posts.
- Easyrail is the ultimate safe solution for any low level roof edge protection application you may have.

## **Pack Includes**

- 8 x 4.0m Aluminium Trusses
- 1 x 2.0m Aluminium Truss
- 2 x 1.0m Aluminium Truss
- 10 x 6.0m Lengths Aluminium Tube
- 8 x 0.30m Cantilever Brackets
- 8 x Adjustable Base Plates
- 15 x Fixed Scaffold Couplers
- 12 x Swivel Scaffold Couplers
- 6 x Joining Spigots