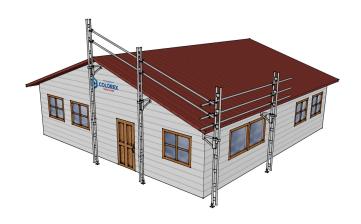

# Easyrail Pack A - Half Gable End Plus 6.0m of Straight Edge Protection

Brand: Easyrail Code: C5354

\$3,495.00 +GST \$4,019.25 incl. GST

### **Description**

Easyrail Pack A - Half Gable End Plus 6.0m of Straight Edge Protection

#### Features & Benefits

- Easyrail roof edge protection is available in 4 standard post heights. These are 1m, 2m, 3m and 4m. These posts can be joined using the joining spigot to reach higher.
- For installation the cantilever bracket simply slides up the posts and is tightened under the eaves.
- Using couplers and aluminium tube the horizontal rails are easily and quickly attached to the posts.
- Easyrail is the ultimate safe solution for any low level roof edge protection application you may have.

#### **Pack Includes**

- 4 x 4.0m Aluminium Trusses
- 2 x 2.0m Aluminium Truss
- 5 x 6.0m Lengths Aluminium Tube
- 4 x 0.30m Cantilever Brackets
- 4 x Adjustable Base Plates
- 9 x Fixed Scaffold Couplers
- 4 x Swivel Scaffold Couplers
- 4 x Joining Spigots