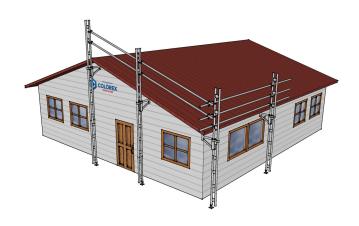

# Easyrail Pack A - Half Gable End Plus 6.0m of Straight Edge Protection

Brand:Easyrail Code: C5354

\$3,495.00 +GST \$4,019.25 incl. GST

## **Description**

Easyrail Pack A - Half Gable End Plus 6.0m of Straight Edge Protection

#### Features & Benefits

- Easyrail roof edge protection is available in 4 standard post heights. These are 1m, 2m, 3m and 4m. These posts can be joined using the joining spigot to reach higher.
- For installation the cantilever bracket simply slides up the posts and is tightened under the eaves.
- Using couplers and aluminium tube the horizontal rails are easily and quickly attached to the posts.
- Easyrail is the ultimate safe solution for any low level roof edge protection application you may have.

### **Pack Includes**

- 4 x 4.0m Aluminium Trusses
- 2 x 2.0m Aluminium Truss
- 5 x 6.0m Lengths Aluminium Tube
- 4 x 0.30m Cantilever Brackets
- 4 x Adjustable Base Plates
- 9 x Fixed Scaffold Couplers
- 4 x Swivel Scaffold Couplers
- 4 x Joining Spigots