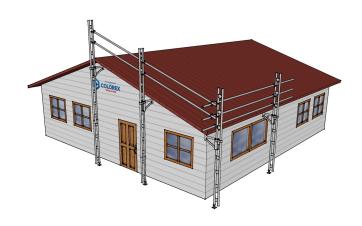

### **Description**

Easyrail Pack A - Half Gable End Plus 6.0m of Straight Edge Protection

#### Features & Benefits

- Easyrail roof edge protection is available in 4 standard post heights. These are 1m, 2m, 3m and 4m. These posts can be joined using the joining spigot to reach higher.
- For installation the cantilever bracket simply slides up the posts and is tightened under the eaves.
- Using couplers and aluminium tube the horizontal rails are easily and quickly attached to the posts.
- Easyrail is the ultimate safe solution for any low level roof edge protection application you may have.

#### **Pack Includes**

- 4 x 4.0m Aluminium Trusses
- 2 x 2.0m Aluminium Truss
- 5 x 6.0m Lengths Aluminium Tube
- 4 x 0.30m Cantilever Brackets
- 4 x Adjustable Base Plates
- 9 x Fixed Scaffold Couplers
- 4 x Swivel Scaffold Couplers
- 4 x Joining Spigots