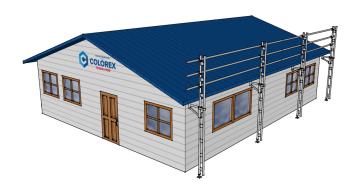

## Easyrail Starter Pack - 12.0m Straight Edge Protection

Brand: Easyrail Code: C5351

\$3,195.00 +GST \$3,674.25 incl. GST

## Description

Easyrail Starter Pack - 12.0m Straight Edge Protection

## Features & Benefits

- Easyrail roof edge protection is available in 4 standard post heights. These are 1m, 2m, 3m and 4m. These posts can be joined using the joining spigot to reach higher.
- For installation the cantilever bracket simply slides up the posts and is tightened under the eaves.
- Using couplers and aluminium tube the horizontal rails are easily and quickly attached to the posts.
- Easyrail is the ultimate safe solution for any low level roof edge protection application you may have.

## **Pack Includes**

- 4 x 4.0m Aluminium Trusses
- 6 x 6.0m Lengths Aluminium Tube
- 4 x 0.30m Cantilever Brackets
- 4 x Adjustable Base Plates
- 12 x Fixed Scaffold Couplers
- 3 x Joining Spigots

Complies to AS/NZS 4994: 2009