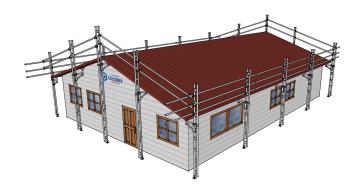

# Easyrail Pack E - Full House Lot 52m Edge Protection

Brand: Easyrail Code: C5358

\$13,995.00 +GST \$16,094.25 incl.

## Description

Easyrail Pack E - Full House Lot 52m Edge Protection

### Features & Benefits

- Easyrail roof edge protection is available in 4 standard post heights. These are 1m, 2m, 3m and 4m. These posts can be joined using the joining spigot to reach higher.
- For installation the cantilever bracket simply slides up the posts and is tightened under the eaves.
- Using couplers and aluminium tube the horizontal rails are easily and quickly attached to the posts.
- Easyrail is the ultimate safe solution for any low level roof edge protection application you may have.

### **Pack Includes**

- 16 x 4.0m Aluminium Trusses
- 6 x 2.0m Aluminium Truss
- 26 x 6.0m Lengths Aluminium Tube
- 16 x 0.30m Cantilever Brackets
- 16 x Adjustable Base Plates
- 38 x Fixed Scaffold Couplers
- 16 x Swivel Scaffold Couplers
- 24 x Joining Spigots