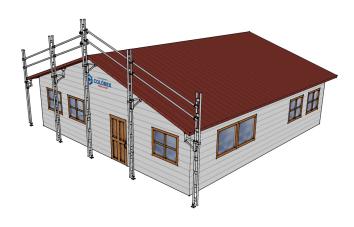

# Easyrail Pack D - Gable End Only 12m Edge Protection

**Brand:**Easyrail **Code:** C5357

\$3,879.00 +GST \$4,460.85 incl. GST

### Description

Easyrail Pack D - Gable End Only 12m Edge Protection

#### Features & Benefits

- Easyrail roof edge protection is available in 4 standard post heights. These are 1m, 2m, 3m and 4m. These posts can be joined using the joining spigot to reach higher.
- For installation the cantilever bracket simply slides up the posts and is tightened under the eaves.
- Using couplers and aluminium tube the horizontal rails are easily and quickly attached to the posts.
- Easyrail is the ultimate safe solution for any low level roof edge protection application you may have.

#### **Pack Includes**

- 5 x 4.0m Aluminium Trusses
- 1 x 2.0m Aluminium Truss
- 1 x 1.0m Aluminium Truss
- 4 x 6.0m Lengths Aluminium Tube
- 5 x 0.30m Cantilever Brackets
- 5 x Adjustable Base Plates
- 12 x Swivel Scaffold Couplers
- 6 x Joining Spigots