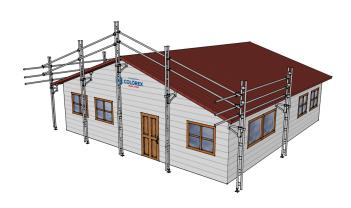

## Easyrail Pack B - Full Gable End Plus 12.0m of Straight Edge Protection

**Brand:**Easyrail **Code:** C5355

\$6,595.00 +GST \$7,584.25 incl. GST

## Description

Easyrail Pack B - Full Gable End Plus 12.0m of Straight Edge Protection

## **Features & Benefits**

- Easyrail roof edge protection is available in 4 standard post heights. These are 1m, 2m, 3m and 4m. These posts can be joined using the joining spigot to reach higher.
- For installation the cantilever bracket simply slides up the posts and is tightened under the eaves.
- Using couplers and aluminium tube the horizontal rails are easily and quickly attached to the posts.
- Easyrail is the ultimate safe solution for any low level roof edge protection application you may have.

## **Pack Includes**

- 8 x 4.0m Aluminium Trusses
- 1 x 2.0m Aluminium Truss
- 2 x 1.0m Aluminium Truss
- 10 x 6.0m Lengths Aluminium Tube
- 8 x 0.30m Cantilever Brackets
- 8 x Adjustable Base Plates
- 15 x Fixed Scaffold Couplers
- 12 x Swivel Scaffold Couplers
- 6 x Joining Spigots