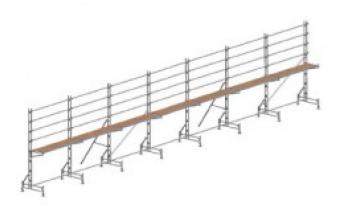

## Easydeck Pack J - 21m Straight Platform Edge Protection

**Brand:**Easydeck **Code:** C5371

\$15,995.00 +GST \$18,394.25 incl.

## Description

Easydeck Pack J – 21m Straight Platform Edge Protection

The Easydeck system incorporates the Easyrail Edge Protection system with prefabricated platforms to provide both roof edge protection and sidewall scaffolding. This is a multi-use combination system. The platform height is totally adjustable along the length of the Easy Rail Post. The system is free standing and does not require any fixing to the building. Height adjustable screw jacks allow for uneven ground.

## **Pack Contains**

- 28 x Easyrail Internal Joining Spigot
- 16 x Adjust. Base Plate
- 8 x FRBRACE Alloy Easyrail Frame Brace
- 8 x FRAME Alloy Easyrail Frame
- 8 x 0.65m Alloy Easyrail Cantilever Bracket
- 7 x 3.0m Standard Platform
- 8 x 4.0m Alloy Easyrail Truss, Roof Post
- 2 x 3.0m Alloy Easyrail Diagonal Brace
- 14 x Alloy Easyrail Tube
- 7 x 3.0m Grasper Guardrail
- 32 x Easyrail Fixed Double Coupler
- 2 x Outrigger