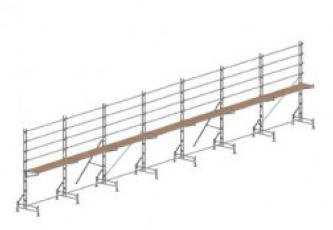

## Easydeck Pack J - 21m Straight Platform Edge Protection

Brand:Easydeck Code: C5371

\$15,995.00 +GST \$18,394.25 incl. GST

## Description

Easydeck Pack J - 21m Straight Platform Edge Protection

The Easydeck system incorporates the Easyrail Edge Protection system with prefabricated platforms to provide both roof edge protection and sidewall scaffolding. This is a multi-use combination system. The platform height is totally adjustable along the length of the Easy Rail Post. The system is free standing and does not require any fixing to the building. Height adjustable screw jacks allow for uneven ground.

## **Pack Contains**

- 28 x Easyrail Internal Joining Spigot
- 16 x Adjust. Base Plate
- 8 x FRBRACE Alloy Easyrail Frame Brace
- 8 x FRAME Alloy Easyrail Frame
- 8 x 0.65m Alloy Easyrail Cantilever Bracket
- 7 x 3.0m Standard Platform
- 8 x 4.0m Alloy Easyrail Truss, Roof Post
- 2 x 3.0m Alloy Easyrail Diagonal Brace
- 14 x Alloy Easyrail Tube
- 7 x 3.0m Grasper Guardrail
- 32 x Easyrail Fixed Double Coupler
- 2 x Outrigger