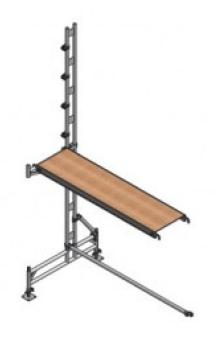

## Easydeck Pack I - 2.4m Add On Bay

**Brand:**Easydeck **Code:** C5370

\$1,745.00 +GST \$2,006.75 incl. GST

## Description

Easydeck Pack I - 2.4m Add On Bay

The Easydeck system incorporates the Easyrail Edge Protection system with prefabricated platforms to provide both roof edge protection and sidewall scaffolding. This is a multi-use combination system. The platform height is totally adjustable along the length of the Easy Rail Post. The system is free standing and does not require any fixing to the building. Height adjustable screw jacks allow for uneven ground.

## **Pack Contains**

- 1 x 2.4m Grasper Guardrail
- 1 x 2.4m Standard Platform
- 1 x 4.0m Alloy Easyrail Truss, Roof Post
- 2 x Easyrail Internal Joining Spigot
- 2 x Adjust. Base Plate
- 1 x FRBRACE Alloy Easyrail Frame Brace
- 1 x FRAME Alloy Easyrail Frame
- 4 x Easyrail Fixed Double Coupler
- 1 x 0.65m Alloy Easyrail Cantilever Bracket