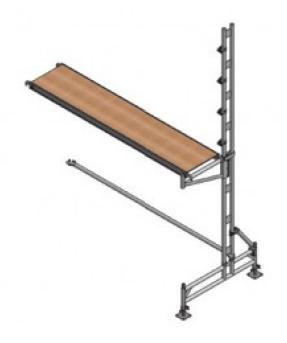

## Description

Easydeck Pack H - 3m Add On Bay

The Easydeck system incorporates the Easyrail Edge Protection system with prefabricated platforms to provide both roof edge protection and sidewall scaffolding. This is a multi-use combination system. The platform height is totally adjustable along the length of the Easy Rail Post. The system is free standing and does not require any fixing to the building. Height adjustable screw jacks allow for uneven ground.

#### **Pack Contains**

- 1 x 3.0m Grasper Guardrail
- 1 x 3.0m Standard Platform
- 1 x 4.0m Alloy Easyrail Truss, Roof Post
- 2 x Easyrail Internal Joining Spigot
- 2 x Adjust. Base Plate
- 1 x FRBRACE Alloy Easyrail Frame Brace
- 1 x FRAME Alloy Easyrail Frame
- 4 x Easyrail Fixed Double Coupler
- 1 x 0.65m Alloy Easyrail Cantilever Bracket
- \* Outriggers must be used every 3 bays minimum
- \* Diagonals must be used every 4 bays minimum