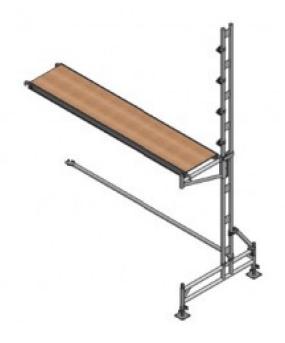

### Description

Easydeck Pack H - 3m Add On Bay

The Easydeck system incorporates the Easyrail Edge Protection system with prefabricated platforms to provide both roof edge protection and sidewall scaffolding. This is a multi-use combination system. The platform height is totally adjustable along the length of the Easy Rail Post. The system is free standing and does not require any fixing to the building. Height adjustable screw jacks allow for uneven ground.

#### **Pack Contains**

- 1 x 3.0m Grasper Guardrail
- 1 x 3.0m Standard Platform
- 1 x 4.0m Alloy Easyrail Truss, Roof Post
- 2 x Easyrail Internal Joining Spigot
- 2 x Adjust. Base Plate
- 1 x FRBRACE Alloy Easyrail Frame Brace
- 1 x FRAME Alloy Easyrail Frame
- 4 x Easyrail Fixed Double Coupler
- 1 x 0.65m Alloy Easyrail Cantilever Bracket
- \* Outriggers must be used every 3 bays minimum
- \* Diagonals must be used every 4 bays minimum