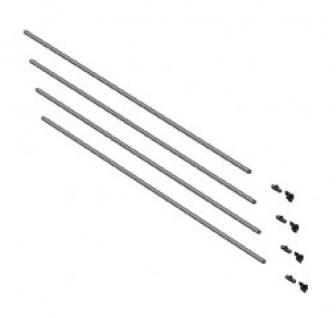

## **Pack Contains**

- 4 x Alloy Easyrail Tube
- 4 x Easyrail Internal Joining Spigot
- 4 x Easyrail Fixed Double Coupler
- \* Attach to easy rail roof post with fixed double castors
- \* Join together with expanding spigots