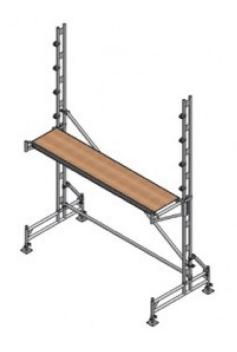

# Easydeck Pack F - 3m Starter Bay

**Brand:**Easydeck **Code:** C5367

\$3,335.00 +GST \$3,835.25 incl. GST

## Description

Easydeck Pack F - 3m Starter Bay

The Easydeck system incorporates the Easyrail Edge Protection system with prefabricated platforms to provide both roof edge protection and sidewall scaffolding. This is a multi-use combination system. The platform height is totally adjustable along the length of the Easy Rail Post. The system is free standing and does not require any fixing to the building. Height adjustable screw jacks allow for uneven ground.

#### **Pack Contains**

- 4 x Easyrail Internal Joining Spigot
- 4 x Adjust. Base Plate
- 2 x FRBRACE Alloy Easyrail Frame Brace
- 2 x FRAME Alloy Easyrail Frame
- 2 x 0.65m Alloy Easyrail Cantilever Bracket
- 1 x 3.0m Standard Platform
- 2 x 4.0m Alloy Easyrail Truss, Roof Post
- 1 x 3.0m Alloy Easyrail Diagonal Brace
- 1 x 3.0m Grasper Guardrail
- 8 x Easyrail Fixed Double Coupler