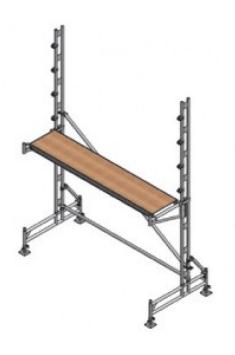

## Easydeck Pack F - 3m **Starter Bay**

**Brand:**Easydeck Code: C5367

\$3,335.00 +GST \$3,835.25 incl. GST

## **Description**

Easydeck Pack F - 3m Starter Bay

The Easydeck system incorporates the Easyrail Edge Protection system with prefabricated platforms to provide both roof edge protection and sidewall scaffolding. This is a multi-use combination system. The platform height is totally adjustable along the length of the Easy Rail Post. The system is free standing and does not require any fixing to the building. Height adjustable screw jacks allow for uneven ground.

## **Pack Contains**

- 4 x Easyrail Internal Joining Spigot
- 4 x Adjust. Base Plate
- 2 x FRBRACE Alloy Easyrail Frame Brace
- 2 x FRAME Alloy Easyrail Frame
- 2 x 0.65m Alloy Easyrail Cantilever Bracket
- 1 x 3.0m Standard Platform
- 2 x 4.0m Alloy Easyrail Truss, Roof Post
- 1 x 3.0m Alloy Easyrail Diagonal Brace
- 1 x 3.0m Grasper Guardrail
- 8 x Easyrail Fixed Double Coupler