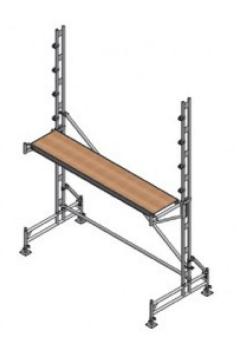

## Easydeck Pack F - 3m Starter Bay

**Brand:**Easydeck **Code:** C5367

\$3,335.00 +GST \$3,835.25 incl. GST

## Description

Easydeck Pack F - 3m Starter Bay

The Easydeck system incorporates the Easyrail Edge Protection system with prefabricated platforms to provide both roof edge protection and sidewall scaffolding. This is a multi-use combination system. The platform height is totally adjustable along the length of the Easy Rail Post. The system is free standing and does not require any fixing to the building. Height adjustable screw jacks allow for uneven ground.

## **Pack Contains**

- 4 x Easyrail Internal Joining Spigot
- 4 x Adjust. Base Plate
- 2 x FRBRACE Alloy Easyrail Frame Brace
- 2 x FRAME Alloy Easyrail Frame
- 2 x 0.65m Alloy Easyrail Cantilever Bracket
- 1 x 3.0m Standard Platform
- 2 x 4.0m Alloy Easyrail Truss, Roof Post
- 1 x 3.0m Alloy Easyrail Diagonal Brace
- 1 x 3.0m Grasper Guardrail
- 8 x Easyrail Fixed Double Coupler