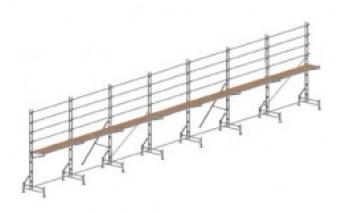

## Easydeck Pack J - 21m Straight Platform Edge Protection

**Brand:**Easydeck **Code:** C5371

\$15,995.00 +GST \$18,394.25 incl. GST

## Description

Easydeck Pack J - 21m Straight Platform Edge Protection

The Easydeck system incorporates the Easyrail Edge Protection system with prefabricated platforms to provide both roof edge protection and sidewall scaffolding. This is a multi-use combination system. The platform height is totally adjustable along the length of the Easy Rail Post. The system is free standing and does not require any fixing to the building. Height adjustable screw jacks allow for uneven ground.

## **Pack Contains**

- 28 x Easyrail Internal Joining Spigot
- 16 x Adjust. Base Plate
- 8 x FRBRACE Alloy Easyrail Frame Brace
- 8 x FRAME Alloy Easyrail Frame
- 8 x 0.65m Alloy Easyrail Cantilever Bracket
- 7 x 3.0m Standard Platform
- 8 x 4.0m Alloy Easyrail Truss, Roof Post
- 2 x 3.0m Alloy Easyrail Diagonal Brace
- 14 x Alloy Easyrail Tube
- 7 x 3.0m Grasper Guardrail
- 32 x Easyrail Fixed Double Coupler
- 2 x Outrigger