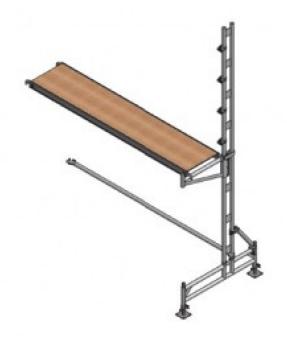

# Description

Easydeck Pack H - 3m Add On Bay

The Easydeck system incorporates the Easyrail Edge Protection system with prefabricated platforms to provide both roof edge protection and sidewall scaffolding. This is a multi-use combination system. The platform height is totally adjustable along the length of the Easy Rail Post. The system is free standing and does not require any fixing to the building. Height adjustable screw jacks allow for uneven ground.

#### **Pack Contains**

- 1 x 3.0m Grasper Guardrail
- 1 x 3.0m Standard Platform
- 1 x 4.0m Alloy Easyrail Truss, Roof Post
- 2 x Easyrail Internal Joining Spigot
- 2 x Adjust. Base Plate
- 1 x FRBRACE Alloy Easyrail Frame Brace
- 1 x FRAME Alloy Easyrail Frame
- 4 x Easyrail Fixed Double Coupler
- 1 x 0.65m Alloy Easyrail Cantilever Bracket
- \* Outriggers must be used every 3 bays minimum
- \* Diagonals must be used every 4 bays minimum