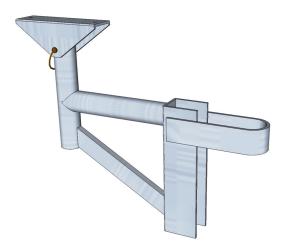

## Easy Rail Aluminium Cantilever Brackets

Code: C3352

\$133.75 +GST \$153.81 incl. GST

## Description

Aluminium Cantilever Brackets for EasyRail Edge Protection System

Fits under eaves, includes swivel plate.

Used in conjunction with the Easyrail roof edge protection

Colorex Trade & Hire have a roof edge protection display set up in our trade showroom, and the product available for immediate sale