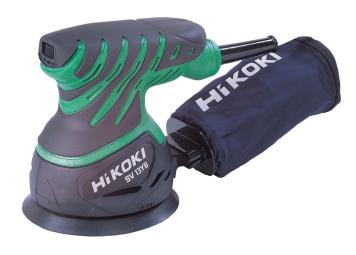

# Hikoki SV13YB Palm Sander 125mm

**Brand:**Hikoki/Hitachi **Code:** C2134

\$199.00 +GST \$228.85 incl. GST

## Description

Hikoki SV13YB Palm Sander 125mm

The Hikoki SV13YB Palm sander offers excellent value for money as a reliable and user friendly sander. Can be used easily with one hand in awkward or overhead places.

Unit accepts 125mm velcro discs.

#### **Specifications**

| Power Output   | 230W       |
|----------------|------------|
| Pad Diameter   | 125mm      |
| Orbit Diameter | 3.2mm      |
| No load speed  | 12,000/min |