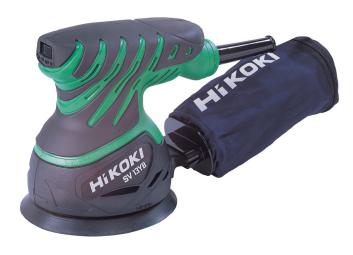

# Hikoki SV13YB Palm Sander 125mm

**Brand:**Hikoki/Hitachi **Code:** C2134

\$199.00 +GST \$228.85 incl. GST

# Description

Hikoki SV13YB Palm Sander 125mm

The Hikoki SV13YB Palm sander offers excellent value for money as a reliable and user friendly sander. Can be used easily with one hand in awkward or overhead places.

Unit accepts 125mm velcro discs.

#### **Specifications**

| Power Output   | 230W       |
|----------------|------------|
| Pad Diameter   | 125mm      |
| Orbit Diameter | 3.2mm      |
| No load speed  | 12,000/min |